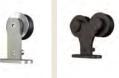

## 91 SERIES

91-460 | SST

91-470 | Black

91-4100 | SST

#### Stainless Steel Barn Door Hardware

• Maximum F/O width: 96"

• Maximum door thickness: 1-3/4"

• Maximum door weight: 225 lbs

• For 1 or 2 sliding wood doors

• Finish options: black and stainless

steel finish

• Easy to install

• Hardware only