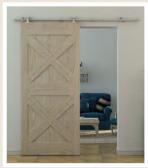

# BARN DOOR HARDWARE

89 SERIES 91 SERIES 94 SERIES

### 89 SERIES

89 Series | Bronze

#### Steel Barn Door Hardware

Maximum F/O width: 96"

• Maximum door thickness: 1-3/4"

• Maximum door weight: 225 lbs

• For 1 or 2 sliding wood doors

• Finish options: black, bronze, satin nickel, silver and stainless steel finish

• Easy to install

• Hardware only