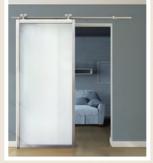

## 94 SERIES

94-460 | Black Series with black aluminum framed door

94-470 | SST Series with satin aluminum framed door

#### Aluminum Framed Door with Steel or Stainless Steel Barn Door Hardware

• Maximum F/O width: 96"

• Maximum door thickness: 1-3/4"

• Maximum door weight: 225 lbs

For 1 sliding aluminum framed door

Door and Hardware (Built-up unit)