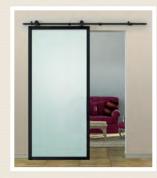

## 94 SERIES

94-460 | Black Series with black aluminum framed door

94-470 | SST Series with satin aluminum framed door

#### Aluminum Framed Door with Steel or Stainless Steel Barn Door Hardware

• Maximum F/O width: 96"

• Maximum door thickness: 1-3/4"

• Maximum door weight: 225 lbs

For 1 sliding aluminum framed door

Door and Hardware (Built-up unit)