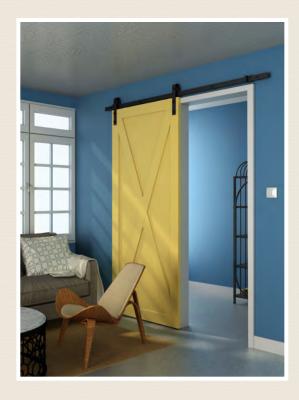

### DISTRIBUTED BY

Barn doors are versatile door systems that enhance any door opening such as bathrooms, living rooms, closets, and pantry. These are perfect systems that blend with any interior motif whether rustic, modern, or contemporary. These popular door systems are durable, easy to install and affordable.

#### Steel Barn Door Hardware

Maximum F/O width: 96"

• Maximum door thickness: 1-3/4"

• Maximum door weight: 225 lbs

• For 1 or 2 sliding wood doors

• Finish options: black, bronze, satin nickel, silver and stainless steel finish