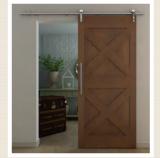

## 91 SERIES

91-460 | SST

91-470 | Black

91-4100 | SST

#### Stainless Steel Barn Door Hardware

• Maximum F/O width: 96"

• Maximum door thickness: 1-3/4"

• Maximum door weight: 225 lbs

• For 1 or 2 sliding wood doors

• Finish options: black and stainless

steel finish

• Easy to install

• Hardware only