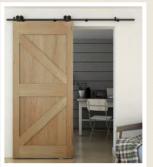

# BARN DOOR HARDWARE

89 SERIES 91 SERIES 94 SERIES

### 89 SERIES

89 Series | Bronze

#### Steel Barn Door Hardware

Maximum F/O width: 96"

• Maximum door thickness: 1-3/4"

• Maximum door weight: 225 lbs

• For 1 or 2 sliding wood doors

• Finish options: black, bronze, satin nickel, silver and stainless steel finish

• Easy to install

• Hardware only