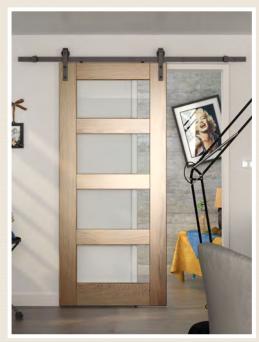

### 94 Series

This contemporary barn door system which uses aluminum framed doors can accommodate any of the steel or stainless steel barn door hardware listed above.

## 94 SERIES

94-460 | Black Series with black aluminum framed door

94-470 | SST Series with satin aluminum framed door

#### Aluminum Framed Door with Steel or Stainless Steel Barn Door Hardware

• Maximum F/O width: 96"

• Maximum door thickness: 1-3/4"

• Maximum door weight: 225 lbs

For 1 sliding aluminum framed door

Door and Hardware (Built-up unit)