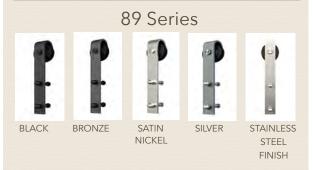

### 89 SERIES

89 Series | Bronze

#### Steel Barn Door Hardware

Maximum F/O width: 96"

• Maximum door thickness: 1-3/4"

• Maximum door weight: 225 lbs

• For 1 or 2 sliding wood doors

• Finish options: black, bronze, satin nickel, silver and stainless steel finish

• Easy to install

• Hardware only